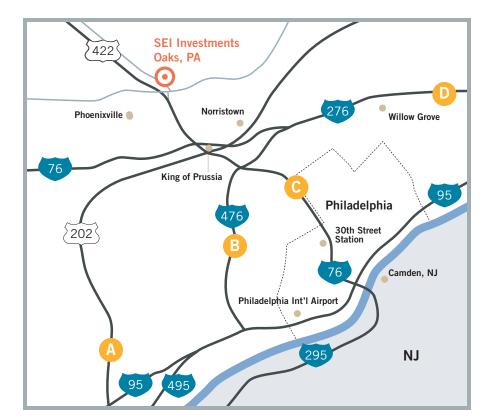

# **Directions to SEI**

**Oaks** Campus

### Location:

Oaks is 25 miles northwest of Philadelphia, PA, 5 minutes from Valley Forge exit of the Pennsylvania Turnpike and King of Prussia, PA.

Nearest Airport: Philadelphia International Airport (PHL)

### **Driving Times**

Philadelphia International Airport Downtown Philadelphia AMTRAK 30th Street Station New York City Washington, D.C.

45 minutes 45 minutes 45 minutes 2 hours 3 hours

# From Washington DC

- Take 95 North through Maryland and Delaware
- Take 202 North in Wilmington and go approximately 35 miles to 422 West exit
- Take 422 West to Oaks exit (about 5 miles)

## From Philadelphia **International Airport**

- Take 95 South to 476 North to 76 West (Schuylkill Expressway)
- Take Exit 328A (202 South/422 West) Follow signs for 422 West
- Take 422 West to Oaks exit (about 5 miles)

### From 30th St. Station in Philadelphia

- Take 76 West (Schuylkill Expressway)
- Take Exit 328A (202 South/422 West) Follow signs for 422 West
- Take 422 West to Oaks exit (about 5 miles)

## From New York City

- Take NJ Turnpike South to PA **Turnpike West**
- Take Valley Forge Exit 326
- Follow signs for 422 West
- Take 422 West to Oaks exit (about 5 miles)

- AFTER OAKS EXIT
- Make a right at bottom of ramp onto Egypt Road. Get into the left lane.
- First light, make a left onto Cider Mill Road.
- Turn right into driveway for Conference Center or Main Entrance.